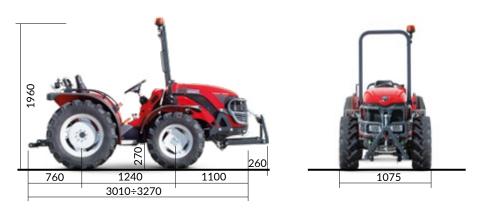

ronised with all gearbox speeds                                        |
| Shaft          | ASAE 6 spline 1 3/8" shaft with easy coupling                                                       |
| Hydraulic lift | Rear with 3-point linkage - Cat. 1 and 1N - Adjustable top link and lift rods - Capacity (kg): 1000 |
| Steering       | Hydraulic with load sensing system                                                                  |
| Brakes         | Service brake and parking brake;<br>Steering brakes                                                 |
| Platform       | Suspended on vibration dampers                                                                      |
| Weight         | With roll bar: 1250 kg                                                                              |



rear: 9.5 R20

**Dimensions**